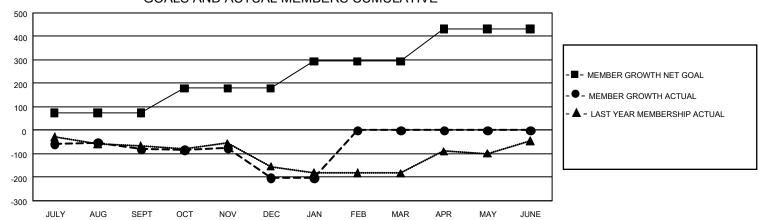

## GMT Constitutional Area 1, Group L

**GMT**: OPEN

REPORT DOES NOT INCLUDE CLUBS IN UNDISTRICTED AREAS.

| Clubs                 |               |           |               | Members               |                        |                         |                                                    |  |
|-----------------------|---------------|-----------|---------------|-----------------------|------------------------|-------------------------|----------------------------------------------------|--|
| RESULTS FOR 2019-2020 |               |           |               | RESULTS FOR 2019-2020 |                        |                         |                                                    |  |
| QUARTER               | NEW CLUB GOAL | NEW CLUBS | DROPPED CLUBS | QUARTER MEMI          | BER GROWTH NET<br>GOAL | MEMBER GROWTH<br>ACTUAL | DROPPED<br>MEMBERS ACTUAL<br>(including transfers) |  |
| JULY/AUG/SEPT         | 3             | 1         | 1             | JULY/AUG/SEPT         | 219                    | 112                     | 182                                                |  |
| OCT/NOV/DEC           | 6             | 0         | 2             | OCT/NOV/DEC           | 318                    | 161                     | 275                                                |  |
| JAN/FEB/MAR           | 9             | 0         | 1             | JAN/FEB/MAR           | 345                    | 42                      | 35                                                 |  |
| APR/MAY/JUNE          | 12            | 0         | 0             | APR/MAY/JUNE          | 414                    | 0                       | 0                                                  |  |

## GOALS AND ACTUAL MEMBERS CUMULATIVE

| DROPPED CLUBS: 4            |     | 99 CLUBS OF 230 ADDED 1 OR MORE<br>NEW MEMBERS | GENDER DISTRIBUTION  MALE 3,288 (49.86%) |                |     |
|-----------------------------|-----|------------------------------------------------|------------------------------------------|----------------|-----|
| DROPPED MEMBERS             |     |                                                | FEMALE                                   | 3,306 (50.14%) |     |
| DECEASED                    | 51  | CLICK HERE FOR CUMULATIVE                      | TOTAL FAMILY UNIT MEMBERS                |                | 862 |
| CLUB CANCELLED 26 OTHER 415 |     | MEMBERSHIP DATA                                | FAMILY MEMBERS PAYING HALF DUES          |                | 454 |
| TOTAL                       | 492 |                                                |                                          |                |     |