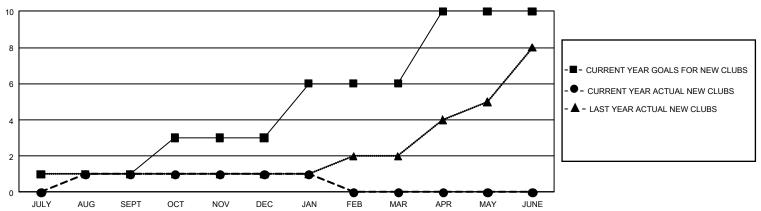

## GMT Constitutional Area 1, Group L

**GMT**: OPEN

REPORT DOES NOT INCLUDE CLUBS IN UNDISTRICTED AREAS.

| Clubs                 |               |           |               | Members               |                        |                         |                                                    |  |
|-----------------------|---------------|-----------|---------------|-----------------------|------------------------|-------------------------|----------------------------------------------------|--|
| RESULTS FOR 2019-2020 |               |           |               | RESULTS FOR 2019-2020 |                        |                         |                                                    |  |
| QUARTER               | NEW CLUB GOAL | NEW CLUBS | DROPPED CLUBS | QUARTER MEMI          | BER GROWTH NET<br>GOAL | MEMBER GROWTH<br>ACTUAL | DROPPED<br>MEMBERS ACTUAL<br>(including transfers) |  |
| JULY/AUG/SEPT         | 3             | 1         | 1             | JULY/AUG/SEPT         | 219                    | 112                     | 182                                                |  |
| OCT/NOV/DEC           | 6             | 0         | 2             | OCT/NOV/DEC           | 318                    | 161                     | 275                                                |  |
| JAN/FEB/MAR           | 9             | 0         | 1             | JAN/FEB/MAR           | 345                    | 42                      | 35                                                 |  |
| APR/MAY/JUNE          | 12            | 0         | 0             | APR/MAY/JUNE          | 414                    | 0                       | 0                                                  |  |

## GOALS AND ACTUAL NEW CLUBS CUMULATIVE